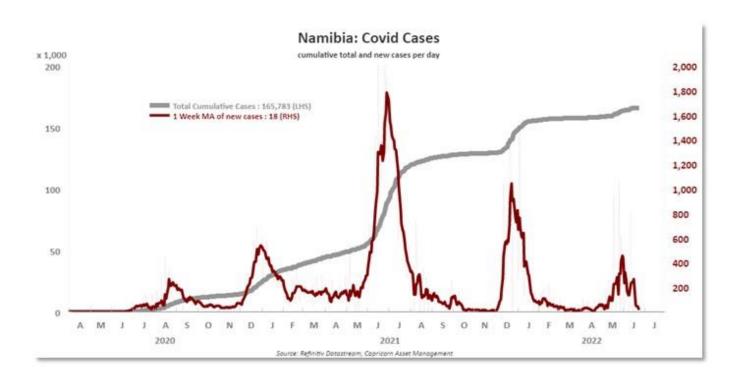

Exchange (JSE) rose, mirroring gains in global equity markets, with the All-Share index rising 1.61% to 66,349 points, and the Top-40 index closing 1.65% higher at 59,993 points. The government's benchmark 2030 bond fell, with the yield up 16.5 basis points to 10.260%.

## **Corona Tracker**

| Name   | Cases - cumulative | Cases -<br>newly<br>reported in | Deaths -<br>cumulative | Deaths -<br>newly<br>reported in |
|--------|--------------------|---------------------------------|------------------------|----------------------------------|
|        | total ≡↓           | last 7 days                     | total                  | last 7 days                      |
| Global | 539,893,858        | 3,902,021                       | 6,324,112              | 8,156                            |



#### **Source: Thomson Reuters Refinitiv**

My fake plants died because I did not pretend to water them.

Mitch Hedberg

# **Market Overview**

| MARKET INDICATORS (Thomson Reute