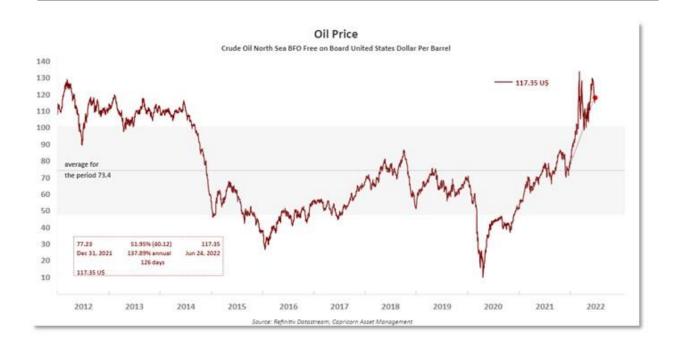

Crude oil fell in volatile trading on Monday as the market grapples with concerns that a global economic slowdown could depress demand versus worries about lost Russian supply amid sanctions over the Ukraine conflict. Both Brent and U.S. West Texas Intermediate (WTI) futures fell more than a dollar earlier. But prices have rebounded with Brent at \$112.78 a barrel, down 34 cents, and WTI at \$107.17, down 45 cents.