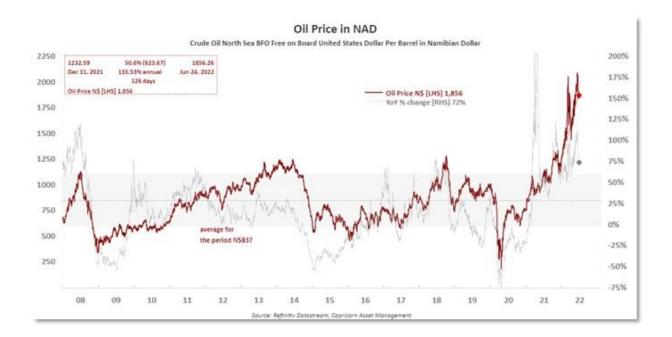

signalled that a similar move is possible in July.

"The market remains focused on the trade-off between the policy response to high inflation and fears of a hard landing," Westpac rates strategist Damien McColough wrote in a client note. "There will be ongoing discussions as to whether long-end yields have peaked, however, we would not yet expect 10-year yields to fall materially or sustainably below 3%."

The dollar was steady on Monday, continuing to consolidate near the lowest since the middle of the month against major peers. The dollar index - which measures the currency versus six rivals - was little changed at 104.01, after gradually gravitating over the past few sessions toward the June 17 low of 103.83. Gold ticked 0.32% higher to \$1,832.10 per ounce.

### **Domestic Markets**



South Africa's rand strengthened against a sliding dollar on Friday, as investors started to scale back bets on how far central banks will be able to lift interest rates this cycle to rein in inflation.

Global financial markets have been roiled this month on worries that rapid rate hikes by major central banks could cause a recession. However, sliding commodity prices eased some worries about inflation on Friday, sending world stocks higher.

At 1625 GMT, the rand traded at 15.8075 against the dollar, 0.97% higher than its previous close. The dollar index, which measures the U.S. currency against six rivals, dropped 0.18% to 104.21, and was on track for its first weekly decline this month, as traders dialled down bets on where interest rates may peak.

Analysts, however, have warned of